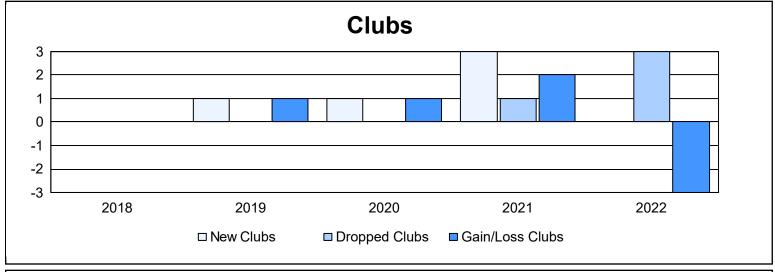

District 201C2 As of June 2022 Cumulative

| Year      | New<br>Clubs | Dropped<br>Clubs | Gain/<br>Loss<br>Clubs | New<br>Members | Charter<br>Members | Reinstate<br>Members | Transfer<br>Members | Total<br>Member<br>Added | Total<br>Members<br>Dropped | Gain/<br>Loss<br>Members |
|-----------|--------------|------------------|------------------------|----------------|--------------------|----------------------|---------------------|--------------------------|-----------------------------|--------------------------|
| 2017-2018 | 0            | 0                | 0                      | 152            | 1                  | 7                    | 7                   | 167                      | 234                         | -67                      |
| 2018-2019 | 1            | 0                | 1                      | 157            | 28                 | 5                    | 19                  | 209                      | 158                         | 51                       |
| 2019-2020 | 1            | 0                | 1                      | 144            | 20                 | 0                    | 25                  | 189                      | 205                         | -16                      |
| 2020-2021 | 3            | 1                | 2                      | 151            | 70                 | 9                    | 8                   | 238                      | 222                         | 16                       |
| 2021-2022 | 0            | 3                | -3                     | 113            | 2                  | 9                    | 26                  | 150                      | 226                         | -76                      |
| Average   | 1            | 1                | 0                      | 143            | 24                 | 6                    | 17                  | 191                      | 209                         | -18                      |